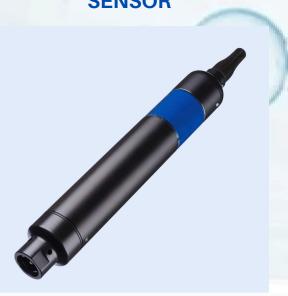

## DeBru SENSORS and CONTROLLERS ORP, PH, TDS, DO, TSS, BOD, TSS, CL2.

Now a days sensors are used for every parameter montinoring such as purified water quality, seawage water quality, effulient water quality, where sensor play major roles.

## **TRANSMITTER**

- Built in Analog output 4-20mA
- Built in 2-relays
- Optional outputs RS485,RS232,CAN etc
- customzied specail transmitter available
- All water requirements sensors PH,TDS,DO,COD,BOD etc
- available in tabletop, online, handle
- available galvanic, photo electric, ultra sonic etc