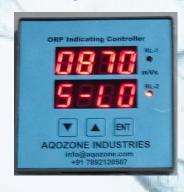

## **TRANSMITTER**

- Built in Analog output 4-20mA
- Built in 2-relays
- Optional outputs RS485,RS232,CAN etc
- customzied specail transmitter available
- All water requirements sensors PH,TDS,DO,COD,BOD etc
- available in tabletop, online, handle
- available galvanic, photo electric, ultra sonic etc